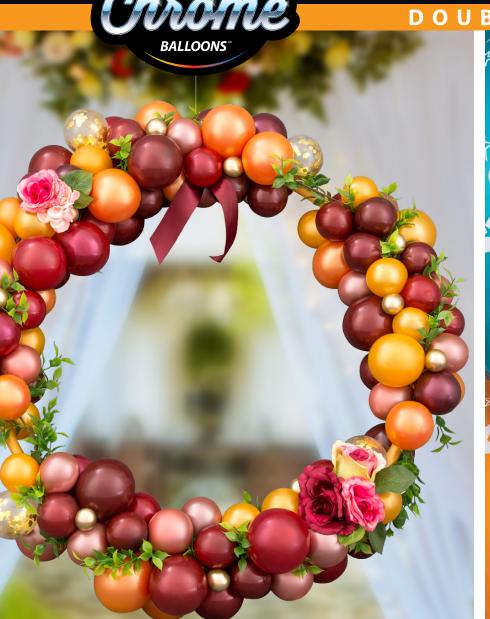

## Custom Colors

Outside Balloon

Inside Balloon

Custom Balloon

Combine the "Solid Shine" of Chrome with the Pastel Pearl and Jewel collections from the Qualatex® Rainbow of Colors to create custom colors that are rich, radiant, and reflective.