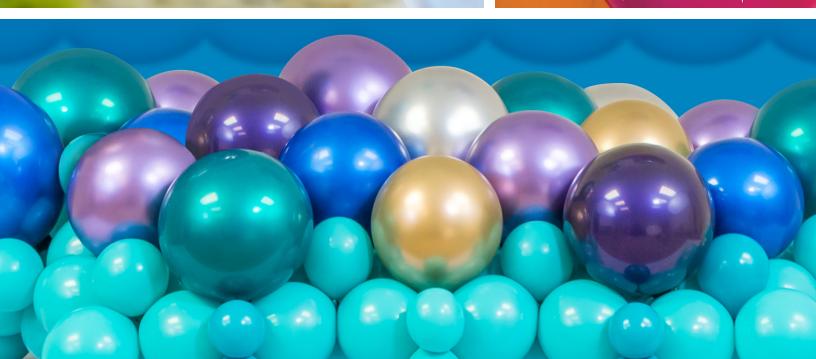

## A New Kind of Shine



Qualatex°







## Custom Colors

Outside Balloon

Inside Balloon

Custom Balloon

Combine the "Solid Shine" of Chrome with the Pastel Pearl and Jewel collections from the Qualatex® Rainbow of Colors to create custom colors that are rich, radiant, and reflective.



Citrine Yellow

▲ Chrome Green

**Chartreuse Chrome** 

Stuff Chrome Silver inside any of the printed jewel assortments. See front page for inspiration.

Sapphire Blue

▲ Chrome Green

**Capri Chrome** 

Due to photography and color printing processes, exact colors may vary.

Colors shown are approximate. We recommend stuffing and inflating the actual balloons.

Canada 1-800-263-6861

Mexico 01-222-273-3700

UK 0800 28 12 15

Europe +44 1279 501090

Australia 1800-814-634

Brazil 55-11-4596-4555

Other Countries 316-685-2266

Jewel Teal

▲