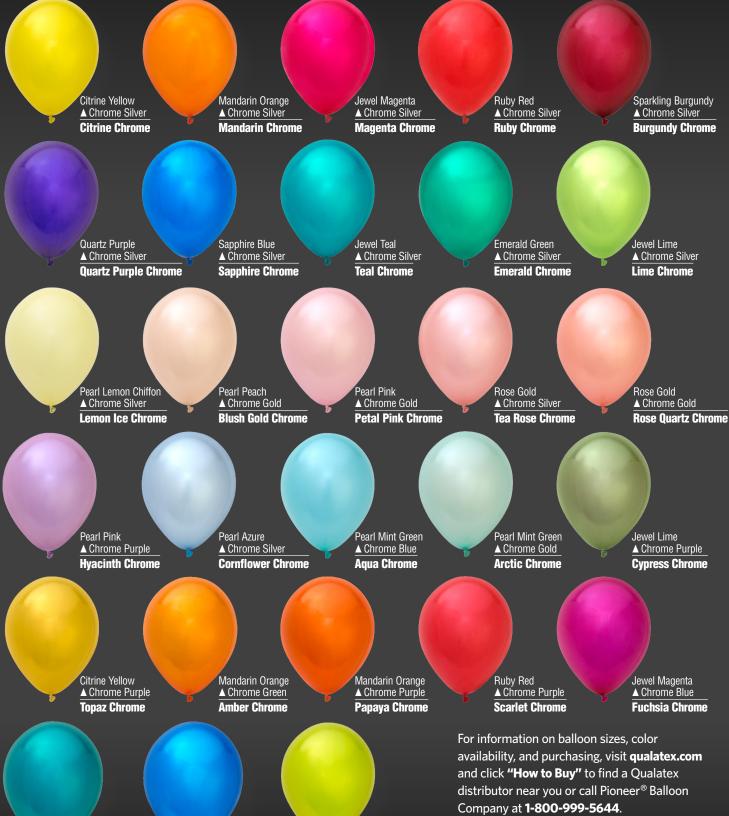

Citrine Yellow

▲ Chrome Green

**Chartreuse Chrome** 

Stuff Chrome Silver inside any of the printed jewel assortments. See front page for inspiration.

Sapphire Blue

▲ Chrome Green

**Capri Chrome** 

Due to photography and color printing processes, exact colors may vary.

Colors shown are approximate. We recommend stuffing and inflating the actual balloons.

Canada 1-800-263-6861

Mexico 01-222-273-3700

UK 0800 28 12 15

Europe +44 1279 501090

Australia 1800-814-634

Brazil 55-11-4596-4555

Other Countries 316-685-2266

Jewel Teal

▲ Chrome Purple

**Deep Teal Chrome**